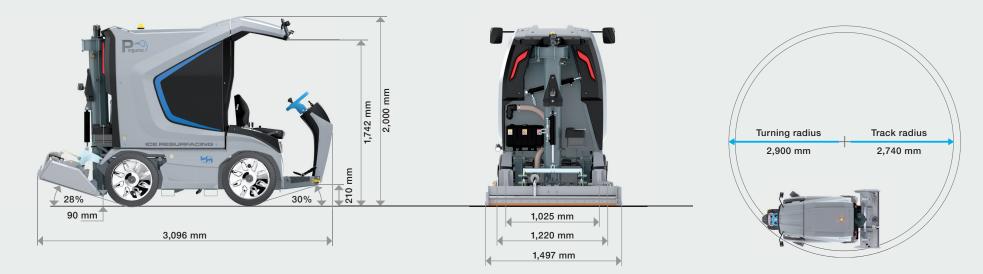

Snow tank volume 1 m<sup>3</sup> / compacted 1.25 m<sup>3</sup>



Water tank volume 340 I



Blade width 1,400 mm



## PETROL





| Engine            | Honda GX690RH, 2 cylinder 688 cm <sup>3</sup>    |
|-------------------|--------------------------------------------------|
| Power             | 16.5 kW / 22.1 HP PS - 3,600 rpm                 |
| Weight when empty | 1,100 kg (basic outfit)                          |
| Water tank        | 340 I                                            |
| Snow tank         | 1 m <sup>3</sup> – compacted 1.25 m <sup>3</sup> |
| Fuel tank         | 15 I                                             |
|                   |                                                  |

## DIMENSIONS



## STANDARD EQUIPMENT

| Transmission     | Continuously adjustable                   |
|------------------|-------------------------------------------|
|                  | hydraulic four-wheel drive                |
| Axles            | Single wheel drive                        |
| Steering         | Hydraulic                                 |
| Footbrake        | Hydraulic                                 |
| Parking brake    | Mechanical parking brake                  |
|                  | on rear wheels                            |
| Hydraulic system | 18 cm <sup>3</sup> axial piston pump      |
|                  | for drive, 6 cm <sup>3</sup> work units + |
|                  | cylinder movements,                       |
|                  | 4.4 cm <sup>3</sup> steering