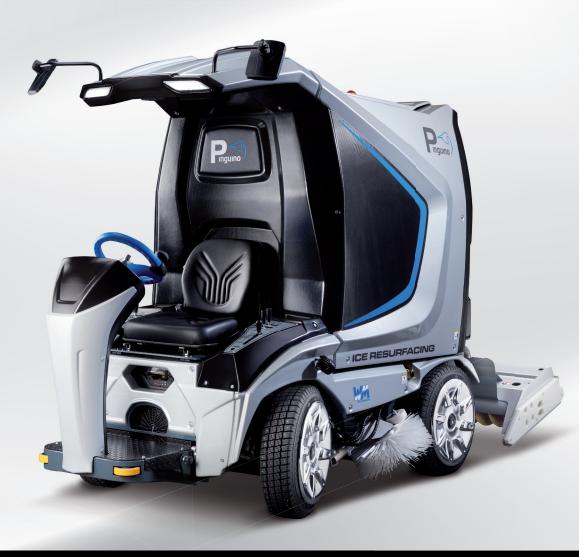

## PETROL

| Engine            | Honda GX690RH, 2 cylinder 688 cm <sup>3</sup>    |
|-------------------|--------------------------------------------------|
| Power             | 16.5 kW / 22.1 HP PS - 3,600 rpm                 |
| Weight when empty | 1,100 kg (basic outfit)                          |
| Water tank        | 340 I                                            |
| Snow tank         | 1 m <sup>3</sup> – compacted 1.25 m <sup>3</sup> |
| Fuel tank         | 15 I                                             |
|                   |                                                  |

## STANDARD EQUIPMENT

| Transmission     | Continuously adjustable                   |
|------------------|-------------------------------------------|
|                  | hydraulic four-wheel drive                |
| Axles            | Single wheel drive                        |
| Steering         | Hydraulic                                 |
| Footbrake        | Hydraulic                                 |
| Parking brake    | Mechanical parking brake                  |
|                  | on rear wheels                            |
| Hydraulic system | 18 cm <sup>3</sup> axial piston pump      |
|                  | for drive, 6 cm <sup>3</sup> work units + |
|                  | cylinder movements,                       |
|                  | 4.4 cm <sup>3</sup> steering              |
| Diameter of      | vertically ø 175 mm                       |
| screw conveyors  | horizontally ø 170 mm                     |
| Tires            | 5.00R12 83/81P                            |
|                  | 2 rows of spikes                          |
| Wheel rims       | 12" x 5" with hubcaps                     |
|                  |                                           |

| All-wheel drive                                       |
|-------------------------------------------------------|
| Parking brakes                                        |
| 2 board guide rollers                                 |
| Watertank-snowbin made of stainless steel             |
| Spring suspended drivers seat                         |
| Horn                                                  |
| Easily accessible engine compartment (tiltable driver |
| seat, hydraulically tiltable snowtank)                |
| Hydraulic power steering                              |
| 2 hydraulically powered screw conveyors               |
| Hydraulic carriage pressure system                    |
| Hydraulic opening and closing of snow bin cover       |
| Manual blade adjustment                               |
| Tiltable planing device for easy, safe blade changing |
| Tiltable operator's platform (2 positions)            |
| 1 blade                                               |
| 1 towel                                               |
| Scope of delivery set                                 |