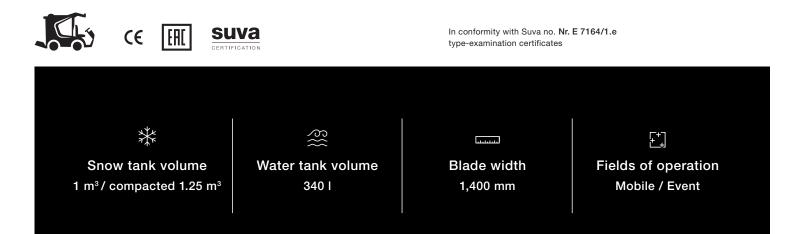

Snow tank volume 1 m<sup>3</sup> / compacted 1.25 m<sup>3</sup>

Water tank volume 340 I

Blade width 1,400 mm