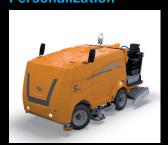

rayer



Edger in galvanised steel, electric height adjustment

# OPTIONALS

### **Overview & security**



Side mirror front left



Side mirror front right



**Heated mirrors** 

Comfort



Acoustic distance warning system front



Front camera



Rear-view camera



Service brakes



Windscreen made of real glass with wiper system



Cabin with panoramic windows



Cab heating



Driver's seat heating Seat pad



Radio with 2x 10 cm speakers



Acquastop valve

### Lighting



Low-beam headlights



High-beam headlights with parking lights



Tail lights Parking light & brake light



Reversing lights



Turn signal front, rear and side



Complete lighting system



LED daytime running light



RGB underbody illumination

# **Remote Maintenance**



Connect

#### **Personalization**



Painting 1 color RAL



Painting 2 color RAL



Wrapping

# OPTIONALS

#### Service



Cross-key



Lifting jack with bar 10t



Tool set



Assembly tool for nozzles ICEplus



Kit diagnostic cables



Battery trolley



Battery water filling system



Comfort blade change, with screws



Sled tilting device



Spare wheel 16"

### **Attachments for Bavarian Curling**



Access BMU Battery-Monitoring-Unit



Groove harrow