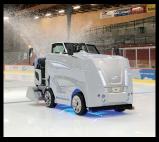

ter spraying system with automatic towel lifter

#### **Dasher board processing**



Water sprayer



Edger in galvanised steel, electric height adjustment

# OPTIONALS

### **Overview & security**



Side mirror front left



Side mirror front right



**Heated mirrors** 

Comfort



Acoustic distance warning system front



Front camera



Rear-view camera



Service brakes



Windscreen made of real glass with wiper system



Cabin with panoramic windows



Cab heating



Driver's seat heating Seat pad



Radio with 2x 10 cm speakers



Acquastop valve

### Lighting



Low-beam headlights



High-beam headlights with parking lights



Tail lights Parking light & brake light



Reversing lights



Turn signal front, rear and side



Complete lighting system



LED daytime running light



RGB underbody illumination

# **Remote Maintenance**



Connect

#### **Personalization**



Painting 1 color RAL



Painting 2 color RAL



Wrapping

# OPTIONALS

#### Service



Cross-key



Lifting jack with bar 10t



Tool set



Assembly tool for nozzles ICEplus



Kit diagnostic cables



Battery trolley



Battery water filling system



Comfort blade change, with screws



Sled tilting device



Spare wheel 16"

### **Attachments for Bavarian Curling**



Access BMU Battery-Monitoring-Unit



Groove harrow