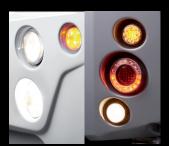

### Lighting

Low-beam headlights

High-beam headlights with parking lights

Tail lights Parking light & brake light

Reversing lights

Turn signal front, rear and side

Complete lighting system

LED daytime running light