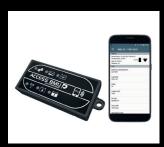

### **Attachments for Bavarian Curling**

Access BMU Battery-Monitoring-Unit

Groove harrow