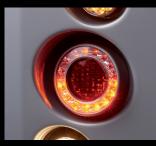

### Lighting

Low-beam headlights

High-beam headlights with parking lights

Tail lights Parking light & brake light

Reversing lights

Turn signal front, rear and side

Complete lighting system

LED daytime running light

RGB underbody illumination