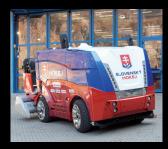

ght adjustment

# OPTIONALS

### **Overview & security**



Side mirror front left



Side mirror front right



**Heated mirrors** 

Comfort



Acoustic distance warning system front



Front camera



Rear-view camera



Service brakes



Windscreen made of real glass with wiper system



Cabin with panoramic windows



Cab heating



Driver's seat heating Seat pad



Radio with 2x 10 cm speakers



Acquastop valve

### Lighting



Low-beam headlights



High-beam headlights with parking lights



Tail lights Parking light & brake light



Reversing lights



Turn signal front, rear and side



Complete lighting system



LED daytime running light



RGB underbody illumination

# **Remote Maintenance**



Connect

#### **Personalization**



Painting 1 color RAL



Painting 2 color RAL



Wrapping

# OPTIONALS

#### Service



Cross-key



Lifting jack with bar 10t



Tool set



Assembly tool for nozzles ICEplus



Kit diagnostic cables



Battery trolley



Battery water filling system



Comfort blade change, with screws



Sled tilting device



Spare wheel 16"

### **Attachments for Bavarian Curling**



Access BMU Battery-Monitoring-Unit



Groove harrow