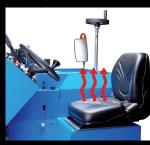

## Comfort

Driver's seat with heated seat Seat pad

Acquastop valve with time relay