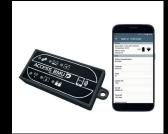

# OPTIONALS

### **Suction system**



Suction manifold

## Wash system



Screw conveyor wash system vertical



Screw conveyor wash system horizontal

#### **Overview & security**



Side mirror front left

## Comfort



Driver's seat with heated seat Seat pad



Acquastop valve with time relay

### Lighting



Front headlights

# Personalization

Side mirror front right



Custom colour body Paint, 1 RAL colour



Painting frame & planing unit Paint, 1 RAL colour



Wrapping

#### Service



Battery trolley



Battery water filling system for lead-acid-battery



Spare wheel 14"



Cross-key



Lifting jack with bar 3t



Tool kit



Diagnostic cables Controller



Diagnostic cable BMS



Access BMU Battery-Monitoring-Unit

#### **Accessories**



Groove-harrow for Bavarian Curling