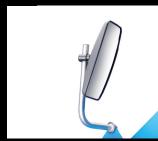

#### **Overview & security**

Side mirror front left

# Personalization

Side mirror front right

Custom colour body Paint, 1 RAL colour

Painting frame & planing unit Paint, 1 RAL colour

Wrapping