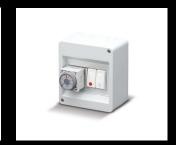

## Comfort

Driver's seat with heated seat Seat pad

Acquastop valve with time relay