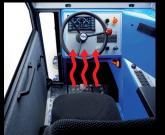

#### Comfort

Cab heating

Driver's seat heating Seat pad and backrest

Joystick

Radio with 2x 10 cm speakers

Acquastop valve

LED headlights

ani