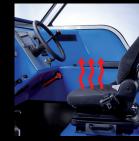

#### Comfort

Cab heating

Driver's seat heating Seat pad and backrest

Joystick

Radio with 2x 10 cm speakers

Acquastop valve

LED headlights

ani