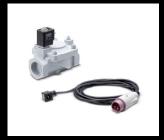

#### Comfort

Cab heating

Driver's seat heating Seat pad and backrest

Joystick

Radio with 2x 10 cm speakers

Acquastop valve

LED headlights

ani