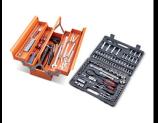

#### Service

Battery trolley

Spare wheel 16"

Cross-key

Lifting jack with bar 10t

Kit diagnostic cables

Access BMU Battery-Monitoring-Unit