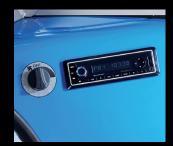

#### Comfort

Cab heating

Driver's seat heating Seat pad and backrest

Joystick

Radio with 2x 10 cm speakers

Acquastop valve

LED headlights

ani