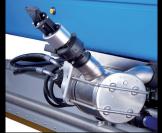

**Towel lifter** automatic

**ICEplus** . Water spraying system

ICEplus Flexi Water spraying system with automatic towel lifter

Water sprayer