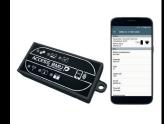

#### Service

Battery trolley

Spare wheel 16"

Cross-key

Lifting jack with bar 10t

Kit diagnostic cables

Access BMU Battery-Monitoring-Unit