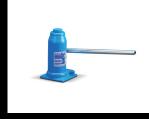

#### Service

Battery trolley

Spare wheel 16"

Cross-key

Lifting jack with bar 10t

Kit diagnostic cables

Access BMU Battery-Monitoring-Unit