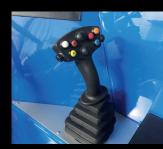

#### Comfort

Cab heating

Driver's seat heating Seat pad and backrest

Joystick

Radio with 2x 10 cm speakers

Acquastop valve

LED headlights

ani