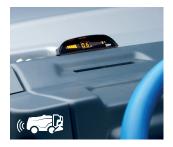

## Overview & security

Side mirror front left

Side mirror front right

**Heated mirrors** 

Acoustic distance warning system front

Front camera

Rear-view camera