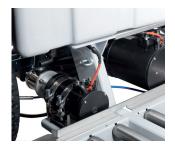

### Water dosing and wash system

Water pump

Ice wash system Multijet with suction ledge

wash system
vertical
can be activated during ice

resurfacing

Screw conveyor

wash system horizontal

Screw conveyor

can be activated during ice resurfacing

Snow bin wash system

Wheel wash system with steering