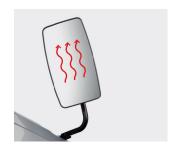

## Overview & security

Side mirror front left

Side mirror front right

**Heated mirrors** 

Acoustic distance warning system front

Front camera

Rear-view camera