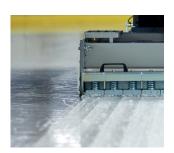

### Water dosing and wash system

Water pump

Ice wash system Multijet with suction ledge

wash system
vertical
can be activated during ice

resurfacing

Screw conveyor

wash system horizontal

Screw conveyor

can be activated during ice resurfacing

Snow bin wash system

Wheel wash system with steering

### Water application

Towel lifter automatic

ICEplus Water spraying system

ICEplus Flexi
Water spraying system
with automatic towel lifter

Water sprayer