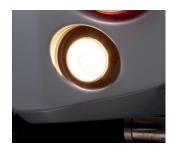

### Lighting

Low-beam headlights

High-beam headlights with parking lights

Tail lights

Parking light & brake light

**Reversing lights** 

Turn signal front, rear and side

Complete lighting system
for compliance with road traffic regulations