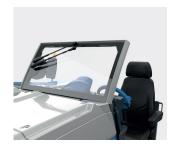

#### Comfort

Windshield made of real glass with wiper system

Cabin with panoramic windows

Cabin heating

Driver's seat eating
Seat pad and backrest

Radio
with 2x 10 cm speakers

Acquastop valve