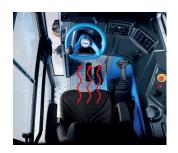

#### Comfort

Windshield made of real glass with wiper system

Cabin with panoramic windows

Cabin heating

Driver's seat eating
Seat pad and backrest

Radio
with 2x 10 cm speakers

Acquastop valve