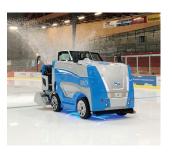

r front left



Side mirror front right



**Heated mirrors** 



Acoustic distance warning system front



Front camera



Rear-view camera

### Dasher board processing



Edger Stainless steel,spring-mounted and electric height adjustment

#### Comfort



Windshield made of real glass with wiper system



Cabin with panoramic windows



Cabin heating



Driver's seat eating
Seat pad and backrest



Radio
with 2x 10 cm speakers



Acquastop valve

#### Remote Maintenance & Machine Control



Connect



Autopilot



**Autopilot 3D** 

### Lighting



Low-beam headlights



High-beam headlights with parking lights



Tail lights

Parking light & brake light



**Reversing lights** 



Turn signal front, rear and side



Complete lighting system
for compliance with road traffic regulations



RGB underbody illumination

#### Personalization



Color change body cladding 1 color



Color change body cladding 2 color



Wrapping

#### Service



Battery trolley



Spare wheel 16"



Lifting jack with bar 10t



Assembly tool for nozzles ICEplus

# Accessories for Bavarian Curling



Groove harrow