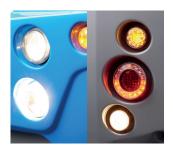

### Lighting

Low-beam headlights

High-beam headlights with parking lights

Tail lights

Parking light & brake light

**Reversing lights** 

Turn signal front, rear and side

Complete lighting system
for compliance with road traffic regulations