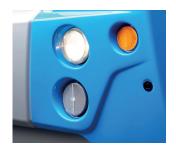

### Lighting

Low-beam headlights

High-beam headlights with parking lights

Tail lights

Parking light & brake light

**Reversing lights** 

Turn signal front, rear and side

Complete lighting system
for compliance with road traffic regulations