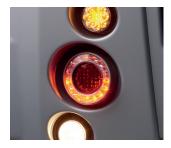

### Lighting

Low-beam headlights

High-beam headlights with parking lights

Tail lights

Parking light & brake light

**Reversing lights** 

Turn signal front, rear and side

Complete lighting system
for compliance with road traffic regulations