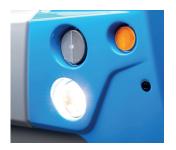

### Lighting

Low-beam headlights

High-beam headlights with parking lights

Tail lights

Parking light & brake light

**Reversing lights** 

Turn signal front, rear and side

Complete lighting system
for compliance with road traffic regulations