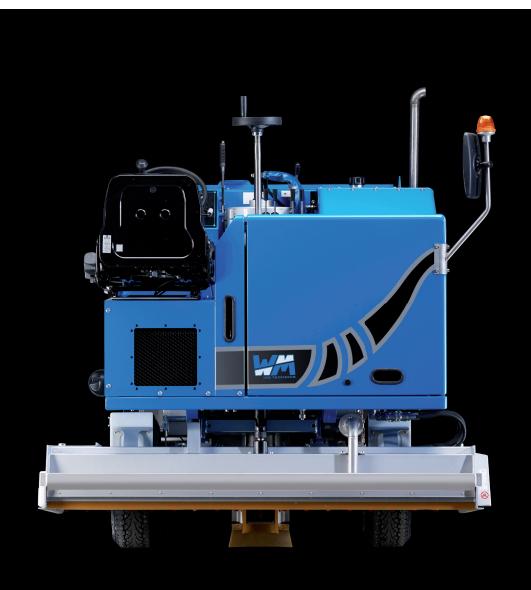

# THE CHAMPION FOR YOUR EVENT

Whether it's a sporting event or ice skating at the Christmas market: The WM Compact is the compact professional ice resurfacer of choice for smaller ice rinks and large mobile ice rinks. Fitted with powerful diesel engine drive, it is suitable for use outdoors, while the electric model with emission-free AC motor is suitable for indoor use. The WM Compact resurfacers ice as well as any large professional machine, guaranteeing outstanding ice quality on smaller areas of up to 1,200 m<sup>2</sup>.

# PROFESSIONAL QUALITY ICE RESURFACING

The robust WM Compact is easy to operate and provides outstanding comfort for the driver. With its tried and tested planing system, snow-breaker and integrated side brushes, the WM Compact guarantees perfect, professional ice resurfacing. The result? Outstanding ice even on smaller, mobile ice rink surfaces, and skating at its absolute best!

#### ICE RESURFACING

The WM Compact planes the ice like a large-scale pro! The hydraulic brushes ensure perfectly smooth edges. The coated snow tank can be removed easily.

600 LITRES WATER ■

OUTSTANDING PLANING PERFORMANCE ■