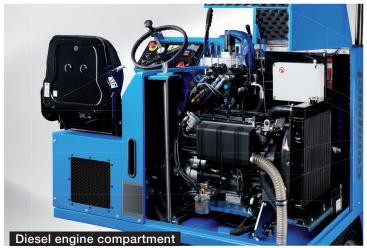

#### SERVICE & MAINTENANCE

The engine area is easily accessible, with no dismantling required. Maintenance is quick and inexpensive. The long-life Fronius battery charging system guarantees high energy efficiency and low operating costs.

- EASILY AND QUICKLY ACCESSIBLE
  - LOW MAINTENANCE COSTS **1** 
    - **ENERGY EFFICIENT**

# STANDARD EQUIPMENT

| Engine           | Kohler KDW 1404,                                   |
|------------------|----------------------------------------------------|
|                  | 4 cylinders 1,372 cm <sup>3</sup>                  |
| Power            | 25.60 HP (18.80 kW) -                              |
|                  | 2,700 rpm                                          |
| Torque           | 66.50 Nm - 2,000 rpm                               |
| Operating torque | 2,600 rpm                                          |
| Fuel tank        | 27 I diesel                                        |
| Transmission     | continuously adjustable                            |
|                  | hydraulic four-wheel drive                         |
| Speed            | 0 - 12 km/h                                        |
| Snow tank        | 1.8 m <sup>3</sup> - compacted 2.25 m <sup>3</sup> |
| Water tank       | 600 I (stainless steel)                            |
| Weight           | 1,650 kg                                           |
| Tyres            | 175 / 70 R 14C                                     |
|                  | 2 rows of spikes                                   |
|                  |                                                    |

| Snow breaker                                           |
|--------------------------------------------------------|
| Hydraulically driven and swivelling side brush         |
| Parking brake                                          |
| Board guide pulley                                     |
| Hydraulic oil cooler                                   |
| Side mirror, rear                                      |
| Side headlight                                         |
| Flashing warning light                                 |
| Audible signal for reverse drive                       |
| Indicators on the drivers station: water tank level,   |
| fuel tank level, engine rpm with control lamps         |
| Coated snow bin                                        |
| PLC control                                            |
| Spring-suspended driver's seat                         |
| Easily accessible engine compartment (tiltable bonnet) |
| 2 blades                                               |
| 2 towels                                               |
| Scope of delivery set                                  |
|                                                        |