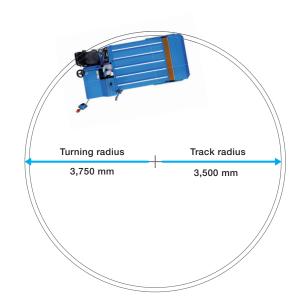

**Suction system**



Suction manifold

#### Wash system



Screw conveyor wash system vertical



Screw conveyor wash system horizontal

#### **Overview & security**



Side mirror front left

# Comfort



Driver's seat with heated seat Seat pad



Acquastop valve with time relay

#### Lighting



Front headlights

# Personalization

Side mirror front right



Custom colour body Paint, 1 RAL colour



Painting frame & planing unit Paint, 1 RAL colour



Wrapping

#### Service



Battery trolley



Battery water filling system for lead-acid-battery



Spare wheel 14"



Cross-key



Lifting jack with bar 3t



Tool kit



Diagnostic cables Controller



Diagnostic cable BMS



Access BMU Battery-Monitoring-Unit

#### **Accessories**



Groove-harrow for Bavarian Curling

# DIMENSIONS

















#### **User friendliness**

Through the use of top-quality components together with a well-planned design, maintenance work is extremely simple and is reduced to a minimum.





#### **Quality guarantee**

The WM Compact is a product which has been developed, built and assembled in house, from start to finish.

Only by doing so can we guarantee top quality and punctual delivery times.



#### **Detailed operating instructions**

You can find all information on operation, maintenance and safety in the operating manual.

# The right replacement part, every time

Order your spare parts easily and conveniently from our online portal:
Our series number and digital image system enable you to find the part you need with just one click.



#### Service and support

Our well-networked,