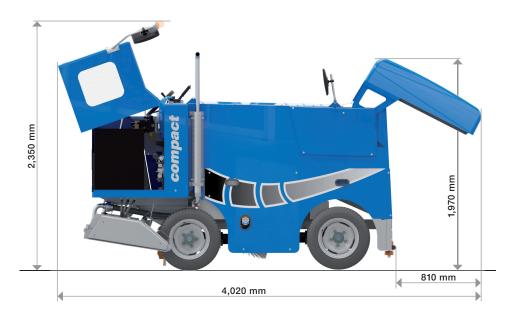

# **Suction system**



Suction manifold

#### Wash system



Screw conveyor wash system vertical



Screw conveyor wash system horizontal

#### **Overview & security**



Side mirror front left

# Comfort



Driver's seat with heated seat Seat pad



Acquastop valve with time relay

#### Lighting



Front headlights

# Personalization

Side mirror front right



Custom colour body Paint, 1 RAL colour



Painting frame & planing unit Paint, 1 RAL colour



Wrapping

#### Service



Battery trolley



Battery water filling system for lead-acid-battery



Spare wheel 14"



Cross-key



Lifting jack with bar 3t



Tool kit



Diagnostic cables Controller



Diagnostic cable BMS



Access BMU Battery-Monitoring-Unit

#### **Accessories**



Groove-harrow for Bavarian Curling

# DIMENSIONS

















#### **User friendliness**

Through the use of top-quality components together with a well-planned design, maintenance work is extremely simple and is reduced to a minimum.





#### **Quality guarantee**

The WM Compact is a product which has been developed, built and assembled in house, from start to finish.

Only by doing so can we guarantee top quality and punctual delivery times.



#### **Detailed operating instructions**

You can find all information on operation, maintenance and safety in the operating manual.

# The right replacement part, every time

Order your spare parts easily and conveniently from our online portal:
Our series number and digital image system enable you to find the part you need with just one click.



#### Service and support

Our well-networked