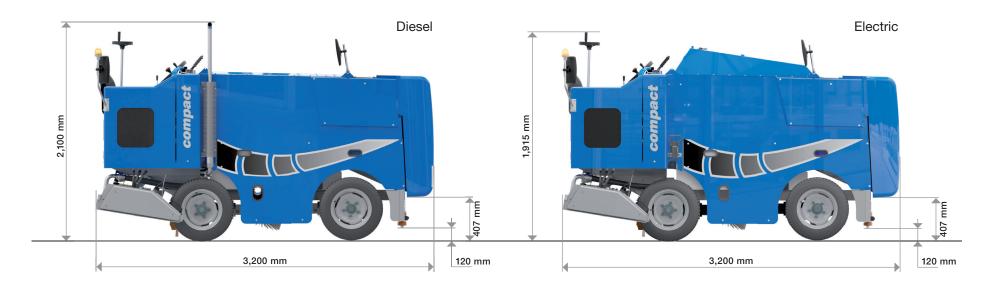

### **Suction system**



Suction manifold

#### Wash system



Screw conveyor wash system vertical



Screw conveyor wash system horizontal

#### **Overview & security**



Side mirror front left

# Comfort



Driver's seat with heated seat Seat pad



Acquastop valve with time relay

#### Lighting



Front headlights

# Personalization

Side mirror front right



Custom colour body Paint, 1 RAL colour



Painting frame & planing unit Paint, 1 RAL colour



Wrapping

#### Service



Battery trolley



Battery water filling system for lead-acid-battery



Spare wheel 14"



Cross-key



Lifting jack with bar 3t



Tool kit



Diagnostic cables Controller



Diagnostic cable BMS



Access BMU Battery-Monitoring-Unit

#### **Accessories**



Groove-harrow for Bavarian Curling

# DIMENSIONS

















#### **User friendliness**

Through the use of top-quality components together with a well-planned design, maintenance work is extremely simple and is reduced to a minimum.





#### **Quality guarantee**

The WM Compact is a product which has been developed, built and assembled in house, from start to finish.

Only by doing so can we guarantee top quality and punctual delivery times.



#### **Detailed operating instructions**

You can find all information on operation, maintenance and safety in the operating manual.

# The right replacement part, every time

Order your spare parts easily and conveniently from our online portal:
Our series number and digital image system enable you to find the part you need with just one click.



#### Service and support

Our well-network