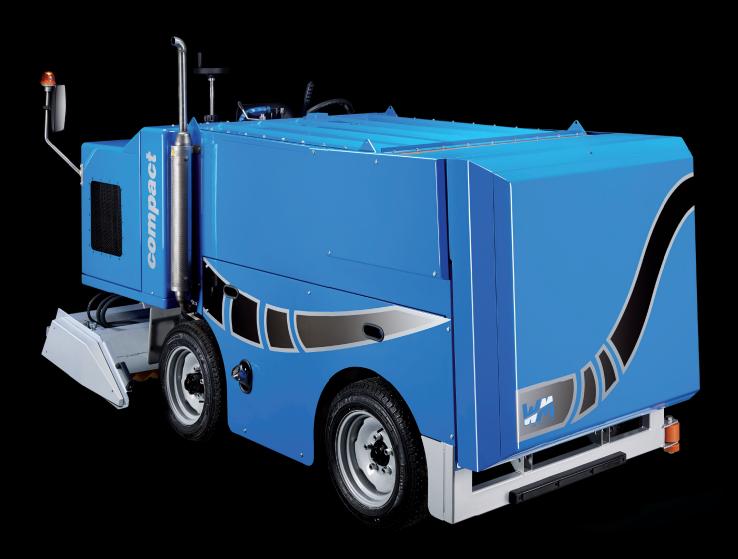

# THE CHAMPION FOR YOUR EVENT

Whether it's a sporting event or ice skating at the Christmas market: The WM Compact is the compact professional ice resurfacer of choice for smaller ice rinks and large mobile ice rinks. Fitted with powerful diesel engine drive, it is suitable for use outdoors, while the electric model with emission-free AC motor is suitable for indoor use. The WM Compact resurfacers ice as well as any large professional machine, guaranteeing outstanding ice quality on smaller areas of up to 1,200 m<sup>2</sup>.

# PROFESSIONAL QUALITY ICE RESURFACING

The robust WM Compact is easy to operate and provides outstanding comfort for the driver. With its tried and tested planing system, snow-breaker and integrated side brushes, the WM Compact guarantees perfect, professional ice resurfacing. The result? Outstanding ice even on smaller, mobile ice rink surfaces, and skating at its absolute best!

#### ICE RESURFACING

The WM Compact planes the ice like a large-scale pro! The hydraulic brushes ensure perfectly smooth edges. The coated snow tank can be removed easily.

600 LITRES WATER ■

OUTSTANDING PLANING PERFORMANCE ■