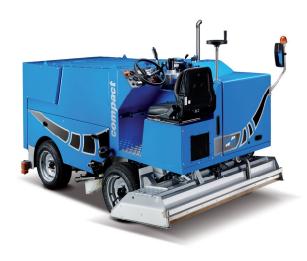

# THE CHAMPION FOR YOUR EVENT

Whether it's a sporting event or ice skating at the Christmas market: The WM Compact is the compact professional ice resurfacer of choice for smaller ice rinks and large mobile ice rinks. Fitted with powerful diesel engine drive, it is suitable for use outdoors, while the electric model with emission-free AC motor is suitable for indoor use. The WM Compact resurfacers ice as well as any large professional machine, guaranteeing outstanding ice quality on smaller areas of up to 1,200 m<sup>2</sup>.

# PROFESSIONAL QUALITY ICE RESURFACING

The robust WM Compact is easy to operate and provides outstanding comfort for the driver. With its tried and tested planing system, snow-breaker and integrated side brushes, the WM Compact guarantees perfect, professional ice resurfacing. The result? Outstanding ice even on smaller, mobile ice rink surfaces, and skating at its absolute best!