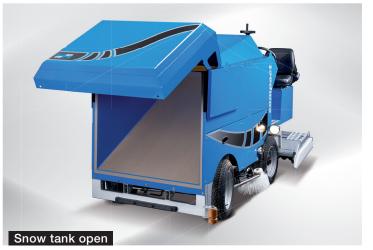

#### ICE RESURFACING

The WM Compact planes the ice like a large-scale pro! The hydraulic brushes ensure perfectly smooth edges. The coated snow tank can be removed easily.

600 LITRES WATER ■

OUTSTANDING PLANING PERFORMANCE ■

EASE OF REMOVAL