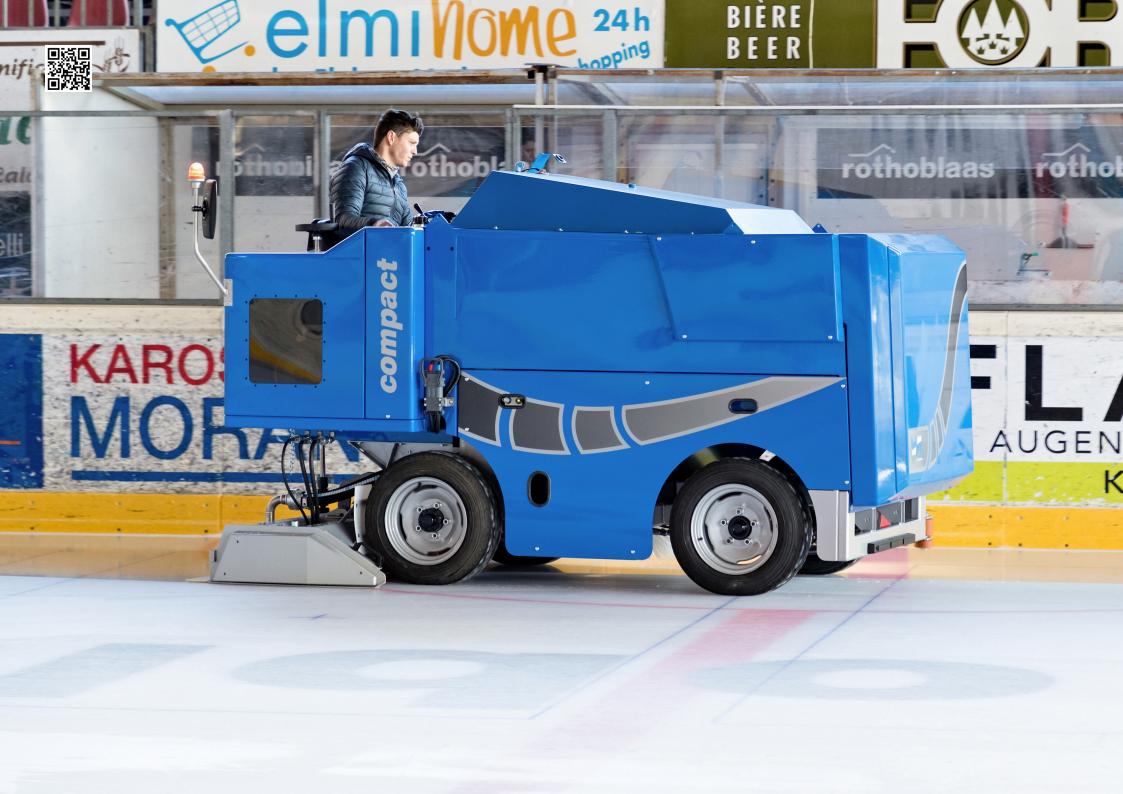

# THE CHAMPION FOR YOUR EVENT

Whether it's a sporting event or ice skating at the Christmas market: The WM Compact is the compact professional ice resurfacer of choice for smaller ice rinks and large mobile ice rinks. Fitted with powerful diesel engine drive, it is suitable for use outdoors, while the electric model with emission-free AC motor is suitable for indoor use. The WM Compact resurfacers ice as well as any large professional machine, guaranteeing outstanding ice quality on smaller areas of up to 1,200 m<sup>2</sup>.

# PROFESSIONAL QUALITY ICE RESURFACING

The robust WM Compact is easy to operate and provides outstanding comfort for the driver. With its tried and tested planing system, snow-breaker and integrated side brushes, the WM Compact guarantees perfect, professional ice resurfacing. The result? Outstanding ice even on smaller, mobile ice rink surfaces, and skating at its absolute best!