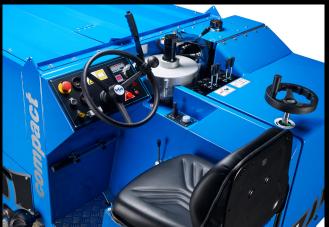

# PROFESSIONAL QUALITY ICE RESURFACING

The robust WM Compact is easy to operate and provides outstanding comfort for the driver. With its tried and tested planing system, snow-breaker and integrated side brushes, the WM Compact guarantees perfect, professional ice resurfacing. The result? Outstanding ice even on smaller, mobile ice rink surfaces, and skating at its absolute best!