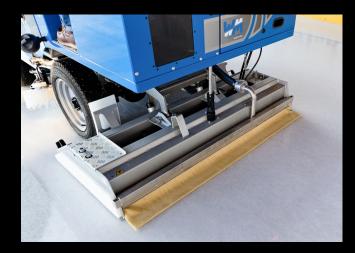

# PROFESSIONAL QUALITY ICE RESURFACING

The robust WM Compact is easy to operate and provides outstanding comfort for the driver. With its tried and tested planing system, snow-breaker and integrated side brushes, the WM Compact guarantees perfect, professional ice resurfacing. The result? Outstanding ice even on smaller, mobile ice rink surfaces, and skating at its absolute best!

#### ICE RESURFACING

The WM Compact planes the ice like a large-scale pro! The hydraulic brushes ensure perfectly smooth edges. The coated snow tank can be removed easily.

600 LITRES WATER ■

OUTSTANDING PLANING PERFORMANCE ■