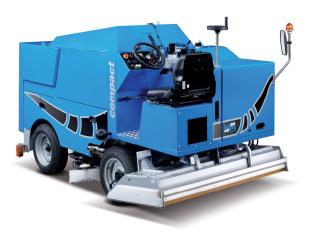

# **Compact**

ELECTRIC LITHIUM DIESEL

Snow tank volume 1,8 m³ / compacted 2,25 m³

Water tank volume 600 I

Blade width 1.700 mm

Fields of operation Mobile / Event

# THE CHAMPION FOR YOUR EVENT

Whether it's a sporting event or ice skating at the Christmas market: The WM Compact is the compact professional ice resurfacer of choice for smaller ice rinks and large mobile ice rinks. Fitted with powerful diesel engine drive, it is suitable for use outdoors, while the electric model with emission-free AC motor is suitable for indoor use. The WM Compact resurfacers ice as well as any large professional machine, guaranteeing outstanding ice quality on smaller areas of up to 1,200 m<sup>2</sup>.

# PROFESSIONAL QUALITY ICE RESURFACING

The robust WM Compact is easy to operate and provides outstanding comfort for the driver. With its tried and tested planing system, snow-breaker and integrated side brushes, the WM Compact guarantees perfect, professional ice resurfacing. The result? Outstanding ice even on smaller, mobile ice rink surfaces, and skating at its absolute best!