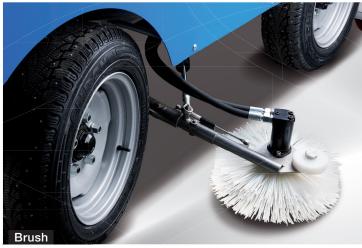

#### ICE RESURFACING

The WM Compact planes the ice like a large-scale pro! The hydraulic brushes ensure perfectly smooth edges. The coated snow tank can be removed easily.

600 LITRES WATER ■

OUTSTANDING PLANING PERFORMANCE ■

| Snow breaker                                           |
|--------------------------------------------------------|
| Hydraulically driven and swivelling side brush         |
| Parking brake                                          |
| Board guide pulley                                     |
| Side mirror, rear                                      |
| Side headlight                                         |
| Flashing warning light                                 |
| Audible signal for reverse drive                       |
| Maintenance-free asynchronous motor                    |
| Indicators on the drivers station: water tank level,   |
| battery state of charge, current consumption, status   |
| motor controller                                       |
| Coated snow bin                                        |
| PLC control                                            |
| Spring-suspended driver's seat                         |
| Easily accessible engine compartment (tiltable bonnet) |
| 2 blades                                               |
| 2 towels                                               |
| Scope of delivery set                                  |
|                                                        |

| Snow breaker                                           |
|--------------------------------------------------------|
| Hydraulically driven and swivelling side brush         |
| Parking brake                                          |
| Board guide pulley                                     |
| Hydraulic oil cooler                                   |
| Side mirror, rear                                      |
| Side headlight                                         |
| Flashing warning light                                 |
| Audible signal for reverse drive                       |
| Indicators on the drivers station: water tank level,   |
| fuel tank level, engine rpm with control lamps         |
| Coated snow bin                                        |
| PLC control                                            |
| Spring-suspended driver's seat                         |
| Easily accessible engine compartment (tiltable bonnet) |
| 2 blades                                               |
| 2 towels                                               |
| Scope of delivery set                                  |
|                                                        |