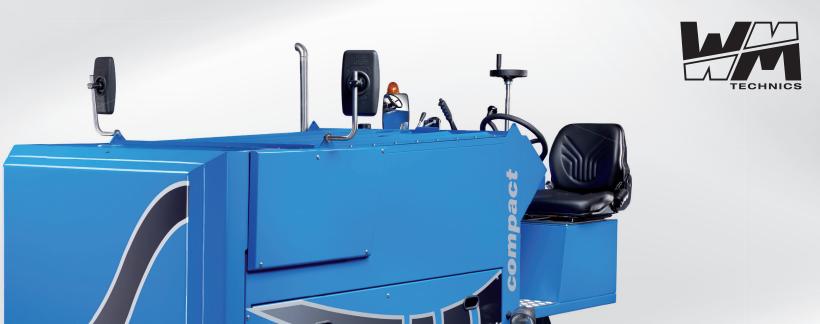

# PROFESSIONAL QUALITY ICE RESURFACING

The robust WM Compact is easy to operate and provides outstanding comfort for the driver. With its tried and tested planing system, snow-breaker and integrated side brushes, the WM Compact guarantees perfect, professional ice resurfacing. The result? Outstanding ice even on smaller, mobile ice rink surfaces, and skating at its absolute best!

#### ICE RESURFACING

The WM Compact planes the ice like a large-scale pro! The hydraulic brushes ensure perfectly smooth edges. The coated snow tank can be removed easily.

600 LITRES WATER ■

OUTSTANDING PLANING PERFORMANCE ■