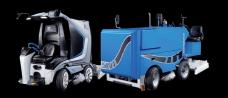

# **Compact**

ELECTRIC LITHIUM DIESEL

Snow tank volume 1,8 m³ / compacted 2,25 m³

Water tank volume 600 I

Blade width 1.700 mm

Fields of operation Mobile / Event

# THE CHAMPION FOR YOUR EVENT

Whether it's a sporting event or ice skating at the Christmas market: The WM Compact is the compact professional ice resurfacer of choice for smaller ice rinks and large mobile ice rinks. Fitted with powerful diesel engine drive, it is suitable for use outdoors, while the electric model with emission-free AC motor is suitable for indoor use. The WM Compact resurfacers ice as well as any large professional machine, guaranteeing outstanding ice quality on smaller areas of up to 1,200 m<sup>2</sup>.

# PROFESSIONAL QUALITY ICE RESURFACING

The robust WM Compact is easy to operate and provides outstanding comfort for the driver. With its tried and tested planing system, snow-breaker and integrated side brushes, the WM Compact guarantees perfect, professional ice resurfacing. The result? Outstanding ice even on smaller, mobile ice rink surfaces, and skating at its absolute best!