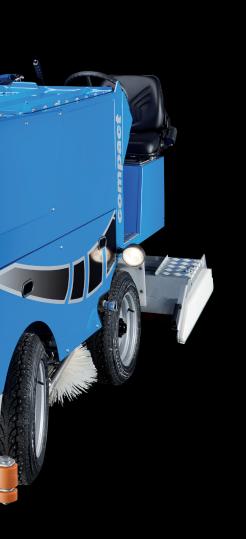

# PROFESSIONAL QUALITY ICE RESURFACING

The robust WM Compact is easy to operate and provides outstanding comfort for the driver. With its tried and tested planing system, snow-breaker and integrated side brushes, the WM Compact guarantees perfect, professional ice resurfacing. The result? Outstanding ice even on smaller, mobile ice rink surfaces, and skating at its absolute best!

#### ICE RESURFACING

The WM Compact planes the ice like a large-scale pro! The hydraulic brushes ensure perfectly smooth edges. The coated snow tank can be removed easily.

600 LITRES WATER ■

OUTSTANDING PLANING PERFORMANCE ■