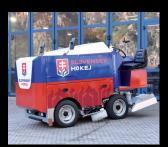

# THE CHAMPION FOR YOUR EVENT

Whether it's a sporting event or ice skating at the Christmas market: The WM Compact is the compact professional ice resurfacer of choice for smaller ice rinks and large mobile ice rinks. Fitted with powerful diesel engine drive, it is suitable for use outdoors, while the electric model with emission-free AC motor is suitable for indoor use. The WM Compact resurfacers ice as well as any large professional machine, guaranteeing outstanding ice quality on smaller areas of up to 1,200 m<sup>2</sup>.

# PROFESSIONAL QUALITY ICE RESURFACING

The robust WM Compact is easy to operate and provides outstanding comfort for the driver. With its tried and tested planing system, snow-breaker and integrated side brushes, the WM Compact guarantees perfect, professional ice resurfacing. The result? Outstanding ice even on smaller, mobile ice rink surfaces, and skating at its absolute best!

#### ICE RESURFACING

The WM Compact planes the ice like a large-scale pro! The hydraulic brushes ensure perfectly smooth edges. The coated snow tank can be removed easily.

600 LITRES WATER ■

OUTSTANDING PLANING PERFORMANCE ■