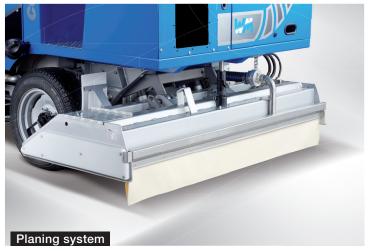

# PROFESSIONAL QUALITY ICE RESURFACING

The robust WM Compact is easy to operate and provides outstanding comfort for the driver. With its tried and tested planing system, snow-breaker and integrated side brushes, the WM Compact guarantees perfect, professional ice resurfacing. The result? Outstanding ice even on smaller, mobile ice rink surfaces, and skating at its absolute best!

#### ICE RESURFACING

The WM Compact planes the ice like a large-scale pro! The hydraulic brushes ensure perfectly smooth edges. The coated snow tank can be removed easily.

600 LITRES WATER ■

OUTSTANDING PLANING PERFORMANCE ■