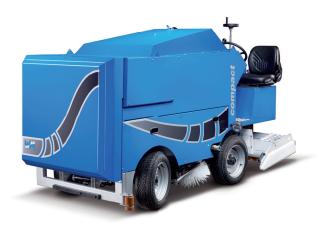

# **Compact**

ELECTRIC LITHIUM DIESEL

Snow tank volume 1,8 m³ / compacted 2,25 m³

Water tank volume 600 I

Blade width 1.700 mm

Fields of operation Mobile / Event

# THE CHAMPION FOR YOUR EVENT

Whether it's a sporting event or ice skating at the Christmas market: The WM Compact is the compact professional ice resurfacer of choice for smaller ice rinks and large mobile ice rinks. Fitted with powerful diesel engine drive, it is suitable for use outdoors, while the electric model with emission-free AC motor is suitable for indoor use. The WM Compact resurfacers ice as well as any large professional machine, guaranteeing outstanding ice quality on smaller areas of up to 1,200 m<sup>2</sup>.

# PROFESSIONAL QUALITY ICE RESURFACING

The robust WM Compact is easy to operate and provides outstanding comfort for the driver. With its tried and tested planing system, snow-breaker and integrated side brushes, the WM Compact guarantees perfect, professional ice resurfacing. The result? Outstanding ice even on smaller, mobile ice rink surfaces, and skating at its absolute best!