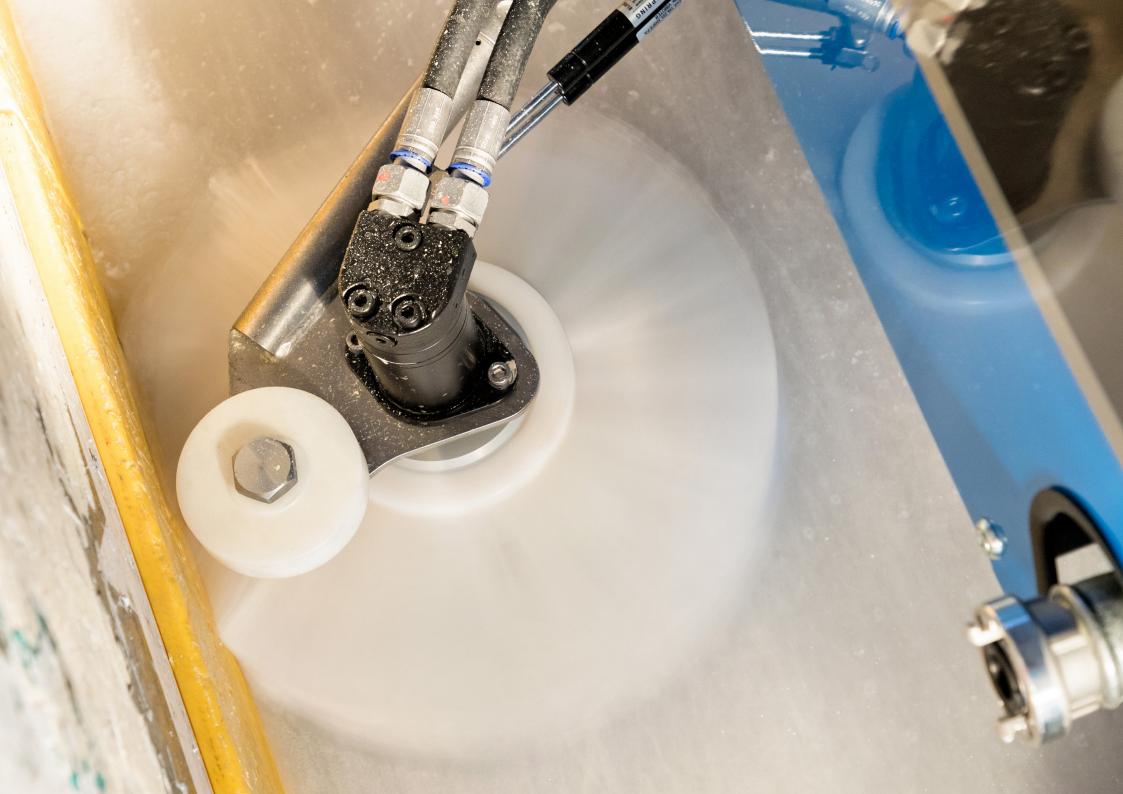

#### ICE RESURFACING

The WM Compact planes the ice like a large-scale pro! The hydraulic brushes ensure perfectly smooth edges. The coated snow tank can be removed easily.

600 LITRES WATER ■

OUTSTANDING PLANING PERFORMANCE ■