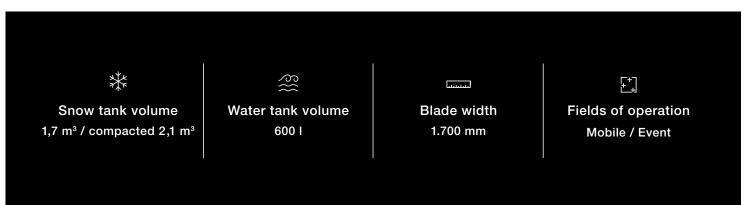

# **Compact**

ELECTRIC LITHIUM DIESEL

Snow tank volume 1,8 m³ / compacted 2,25 m³

Water tank volume 600 I

Blade width 1.700 mm

Fields of operation Mobile / Event