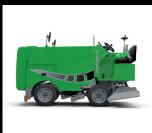

# **Compact**

ELECTRIC LITHIUM DIESEL

Snow tank volume 1,8 m³ / compacted 2,25 m³

Water tank volume 600 I

Blade width 1.700 mm

Fields of operation Mobile / Event

# THE CHAMPION FOR YOUR EVENT

Whether it's a sporting event or ice skating at the Christmas market: The WM Compact is the compact professional ice resurfacer of choice for smaller ice rinks and large mobile ice rinks. Fitted with powerful diesel engine drive, it is suitable for use outdoors, while the electric model with emission-free AC motor is suitable for indoor use. The WM Compact resurfacers ice as well as any large professional machine, guaranteeing outstanding ice quality on smaller areas of up to 1,200 m<sup>2</sup>.

# PROFESSIONAL QUALITY ICE RESURFACING

The robust WM Compact is easy to operate and provides outstanding comfort for the driver. With its tried and tested planing system, snow-breaker and integrated side brushes, the WM Compact guarantees perfect, professional ice resurfacing. The result? Outstanding ice even on smaller, mobile ice rink surfaces, and skating at its absolute best!