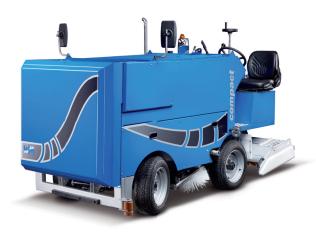

# THE CHAMPION FOR YOUR EVENT

Whether it's a sporting event or ice skating at the Christmas market: The WM Compact is the compact professional ice resurfacer of choice for smaller ice rinks and large mobile ice rinks. Fitted with powerful diesel engine drive, it is suitable for use outdoors, while the electric model with emission-free AC motor is suitable for indoor use. The WM Compact resurfacers ice as well as any large professional machine, guaranteeing outstanding ice quality on smaller areas of up to 1,200 m<sup>2</sup>.

# PROFESSIONAL QUALITY ICE RESURFACING

The robust WM Compact is easy to operate and provides outstanding comfort for the driver. With its tried and tested planing system, snow-breaker and integrated side brushes, the WM Compact guarantees perfect, professional ice resurfacing. The result? Outstanding ice even on smaller, mobile ice rink surfaces, and skating at its absolute best!