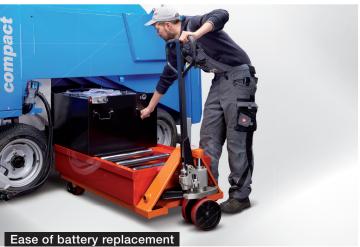

#### Service

Battery trolley

Battery water filling system for lead-acid-battery

Spare wheel 14"

Cross-key

Lifting jack with bar 3t

Tool kit

Diagnostic cables Controller