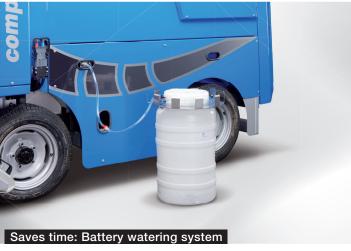

#### Service

Battery trolley

Battery water filling system for lead-acid-battery

Spare wheel 14"

Cross-key

Lifting jack with bar 3t

Tool kit

Diagnostic cables Controller