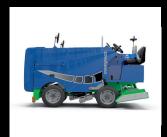

# **Compact**

ELECTRIC LITHIUM DIESEL

Snow tank volume 1,8 m³ / compacted 2,25 m³

Water tank volume 600 I

Blade width 1.700 mm

Fields of operation Mobile / Event

# THE CHAMPION FOR YOUR EVENT

Whether it's a sporting event or ice skating at the Christmas market: The WM Compact is the compact professional ice resurfacer of choice for smaller ice rinks and large mobile ice rinks. Fitted with powerful diesel engine drive, it is suitable for use outdoors, while the electric model with emission-free AC motor is suitable for indoor use. The WM Compact resurfacers ice as well as any large professional machine, guaranteeing outstanding ice quality on smaller areas of up to 1,200 m<sup>2</sup>.

# PROFESSIONAL QUALITY ICE RESURFACING

The robust WM Compact is easy to operate and provides outstanding comfort for the driver. With its tried and tested planing system, snow-breaker and integrated side brushes, the WM Compact guarantees perfect, professional ice resurfacing. The result? Outstanding ice even on smaller, mobile ice rink surfaces, and skating at its absolute best!