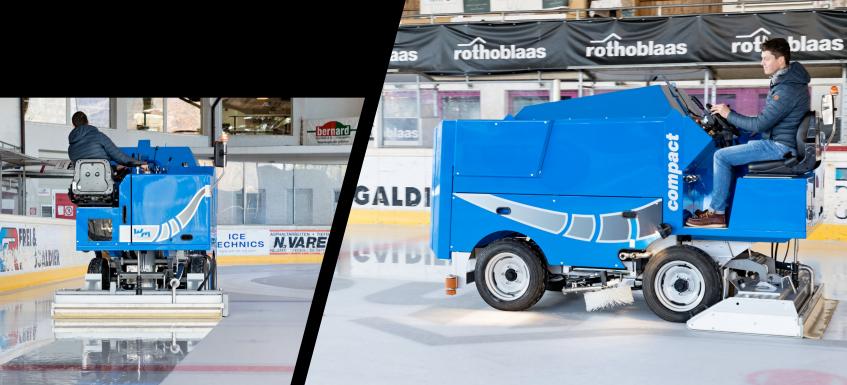

# PROFESSIONAL QUALITY ICE RESURFACING

The robust WM Compact is easy to operate and provides outstanding comfort for the driver. With its tried and tested planing system, snow-breaker and integrated side brushes, the WM Compact guarantees perfect, professional ice resurfacing. The result? Outstanding ice even on smaller, mobile ice rink surfaces, and skating at its absolute best!

#### ICE RESURFACING

The WM Compact planes the ice like a large-scale pro! The hydraulic brushes ensure perfectly smooth edges. The coated snow tank can be removed easily.

600 LITRES WATER ■

OUTSTANDING PLANING PERFORMANCE ■